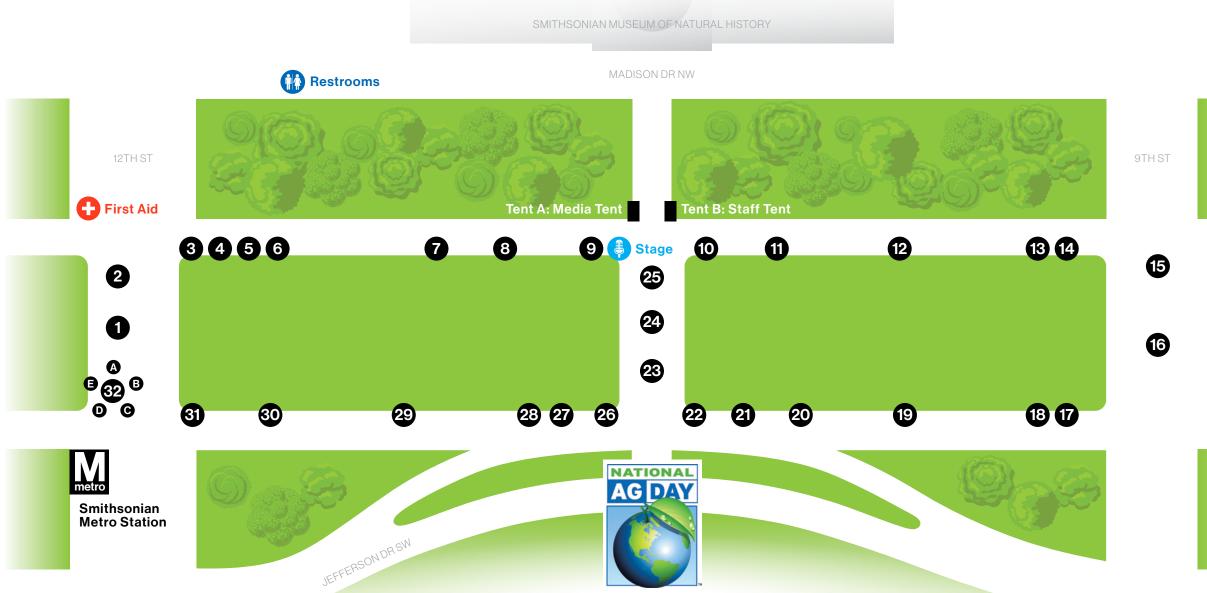

# Tent A: Staff Tent

Media check in and work space

Tent B: Media Tent Show Staff

# First Aid

Restrooms

# Stage