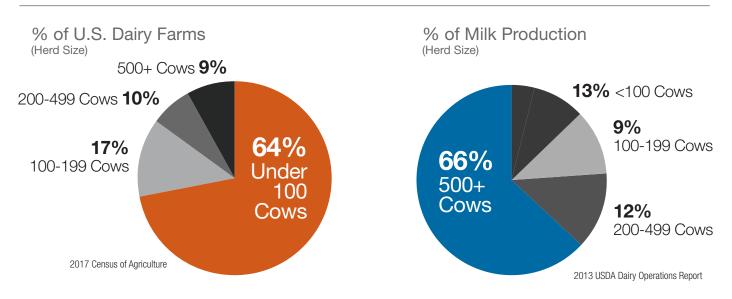

#### THE CHANGING DAIRY LANDSCAPE

While the total number of dairy farms nationwide is decreasing, average herd size is increasing. Dairies with more than 500 cows represent the majority of the milk supply and majority of the 9.7-million head cow population. Farms with less than 500 cows represent 91% of the total operations.